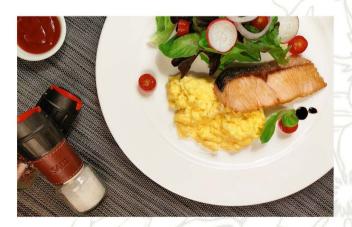

### MAIN COURSE

Grilled Salmon with Scrambled Egg 280 Large piece of Pan-Seared Salmon served with scramble using 2 eggs and fresh green side salad.