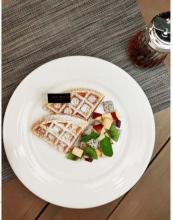

#### Classic Waffle

180

2 pieces of homemade Waffle with seasonal fruit served with homemade whipped cream, chocolate sauce and maple syrup.