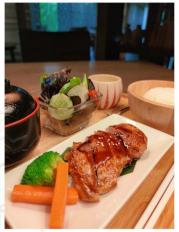

# Teriyaki Salmon Japanese set 310 Pan-Seared Salmon served on set with Steamed Japanese rice, salad, steamed egg, and also Miso soup.

Teriyaki Chicken Japanese set 280 Grilled Chicken served on set with Steamed Japanese rice, salad, steamed egg, and also Miso soup.