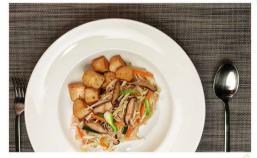

#### Stir-Fried Chinese Noodle

150

Stir-Fried egg noodle in Chinese style with tofu, shitake mushroom, garlic, cabbage, carrot, celery, spring onion, and bean sprout. Best for vegetarian!