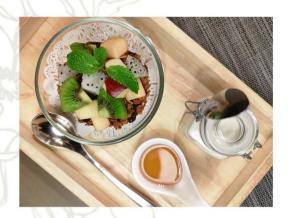

#### Homemade Granola

180

Homemade honey granola with oats, flax seeds, almonds, and raisin served with yoghurt, fresh fruit, and honey.