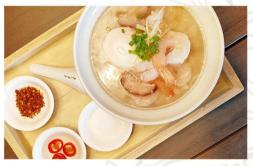

#### Thai style Rice Soup

160/220

Thai style Rice soup served with meat of your choice (minced pork, shrimp, seabass), spring onion, celery, and soft-boiled egg.