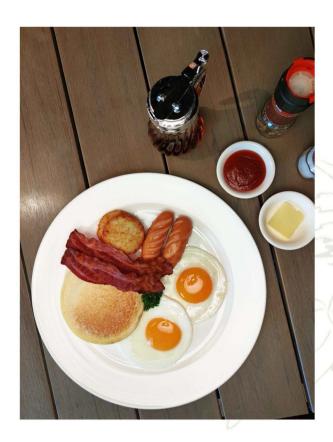

#### Classic American Breakfast

sausage, bacon, and hash brown.

2-eggs any style of your choice (Fried egg, omelet, scrambled egg, poached egg, boiled egg) served with pancake, grilled chicken