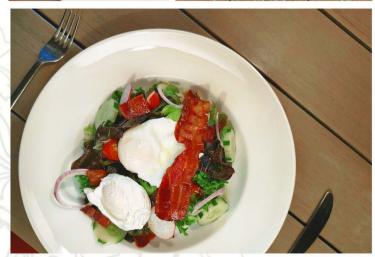

#### Poached Egg Salad

Large bowl of organic green salad with balsamic dressing on top with Poached Egg and crispy bacon.