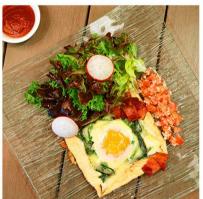

#### Egg and Cheese Galette

280

Breakfast crape with egg, mozzarella, parmesan cheese and stir-fried spinach with onion and bacon served with tomato salsa and salad.

220

250