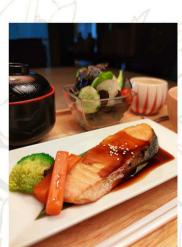

# Teriyaki Salmon Japanese set 310 Pan-Seared Salmon served on set with Steamed Japanese rice, salad, steamed egg, and also Miso soup.

Teriyaki Chicken Japanese set 280 Grilled Chicken served on set with Steamed Japanese rice, salad, steamed egg, and also Miso soup.