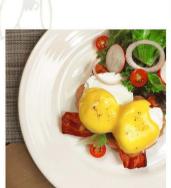

#### Classic Eggs Benedict

250

Sourdough toast served with 2 poached eggs and bacon, on top with creamy hollandaise sauce, and green salad on the side.