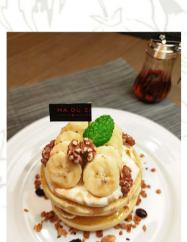

#### Banana & Walnut Pancakes

180

2 pieces of homemade Pancakes with fresh banana, and full of homemade whipped cream, caramel sauce, maple sauce and walnuts.

| TEACLIE   |      |
|-----------|------|
| TEA SELEC | IION |