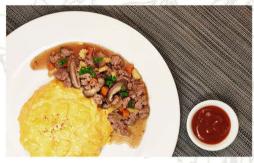

#### Creamy Omelet

150

Creamy omelet on rice served with stir fried minced pork, shitake mushroom, baby corn, carrot, spring onion and onion on the side.