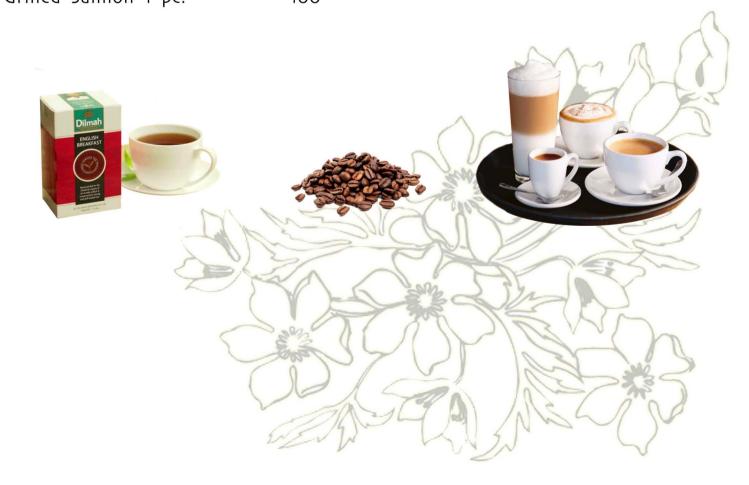

#### **COFFEE SELECTION**

| English Breakfast     | 120 | Americano     | 120 |
|-----------------------|-----|---------------|-----|
| Earl Grey             | 120 | Latte         | 120 |
| Jasmine green Tea     | 120 | Flat White    | 120 |
| Lipton's Black Tea    | 120 | Cappuccino    | 120 |
| Peppermint Tea        | 120 | Espresso      | 120 |
| Chamomile Tea         | 120 | Mocha         | 120 |
| Ginger Honey Tea      | 120 | Decaff Coffee | 120 |
| Blueberry Vanilla Tea | 120 |               |     |
| Thai Tea              | 120 |               |     |